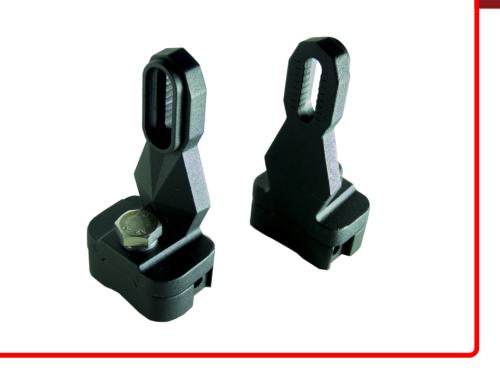

#### Part # 1004278

Description Pair - Tube Mount Bracket Kit for Professional Grade HD, STEALTH, and Penetrator Series Bars (Includes 2 brackets in kit)

Categories Truck, Powersports, Agricultural, Truck, Light Bar and Spot Brackets

#### Product Information

These tube mount brackets mount traditionally on the sides of both Heavy Duty Dual and Single row Series light bars. These brackets will allow you to mount a light bar to a round tube, roll cage, or other situations when a tubular mount is desired • 1 Year Warranty